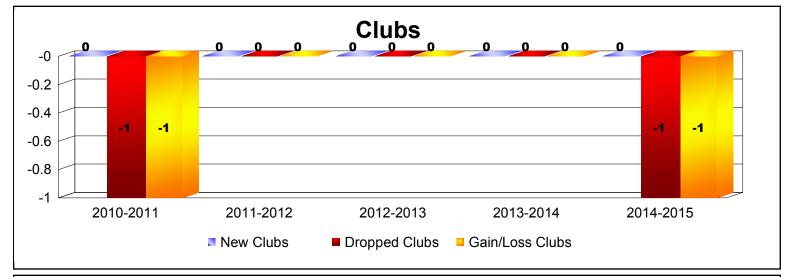

District 1 CS

As of June 2015 Cumulative

| Year      | New<br>Clubs | Dropped<br>Clubs | Gain/<br>Loss<br>Clubs | New<br>Members | Charter<br>Members | Reinstate<br>Members | Transfer<br>Members | Total<br>Member<br>Added | Total<br>Members<br>Dropped | Gain/<br>Loss<br>Members |
|-----------|--------------|------------------|------------------------|----------------|--------------------|----------------------|---------------------|--------------------------|-----------------------------|--------------------------|
| 2010-2011 | 0            | -1               | -1                     | 94             | 0                  | 3                    | 2                   | 99                       | -121                        | -22                      |
| 2011-2012 | 0            | 0                | 0                      | 64             | 0                  | 3                    | 2                   | 69                       | -75                         | -6                       |
| 2012-2013 | 0            | 0                | 0                      | 69             | 0                  | 0                    | 3                   | 72                       | -79                         | -7                       |
| 2013-2014 | 0            | 0                | 0                      | 74             | 0                  | 2                    | 0                   | 76                       | -103                        | -27                      |
| 2014-2015 | 0            | -1               | -1                     | 62             | 0                  | 1                    | 6                   | 69                       | -123                        | -54                      |
| Average   | 0            | 0                | 0                      | 73             | 0                  | 2                    | 3                   | 77                       | -100                        | -23                      |