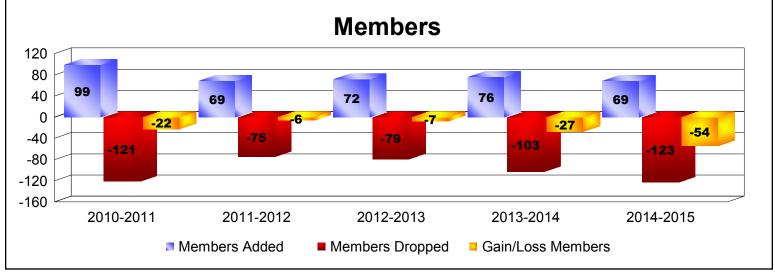

District 1 CS

As of June 2015 Cumulative

| Year      | New<br>Clubs | Dropped<br>Clubs | Gain/<br>Loss<br>Clubs | New<br>Members | Charter<br>Members | Reinstate<br>Members | Transfer<br>Members | Total<br>Member<br>Added | Total<br>Members<br>Dropped | Gain/<br>Loss<br>Members |
|-----------|--------------|------------------|------------------------|----------------|--------------------|----------------------|---------------------|--------------------------|-----------------------------|--------------------------|
| 2010-2011 | 0            | -1               | -1                     | 94             | 0                  | 3                    | 2                   | 99                       | -121                        | -22                      |
| 2011-2012 | 0            | 0                | 0                      | 64             | 0                  | 3                    | 2                   | 69                       | -75                         | -6                       |
| 2012-2013 | 0            | 0                | 0                      | 69             | 0                  | 0                    | 3                   | 72                       | -79                         | -7                       |
| 2013-2014 | 0            | 0                | 0                      | 74             | 0                  | 2                    | 0                   | 76                       | -103                        | -27                      |
| 2014-2015 | 0            | -1               | -1                     | 62             | 0                  | 1                    | 6                   | 69                       | -123                        | -54                      |
| Average   | 0            | 0                | 0                      | 73             | 0                  | 2                    | 3                   | 77                       | -100                        | -23                      |